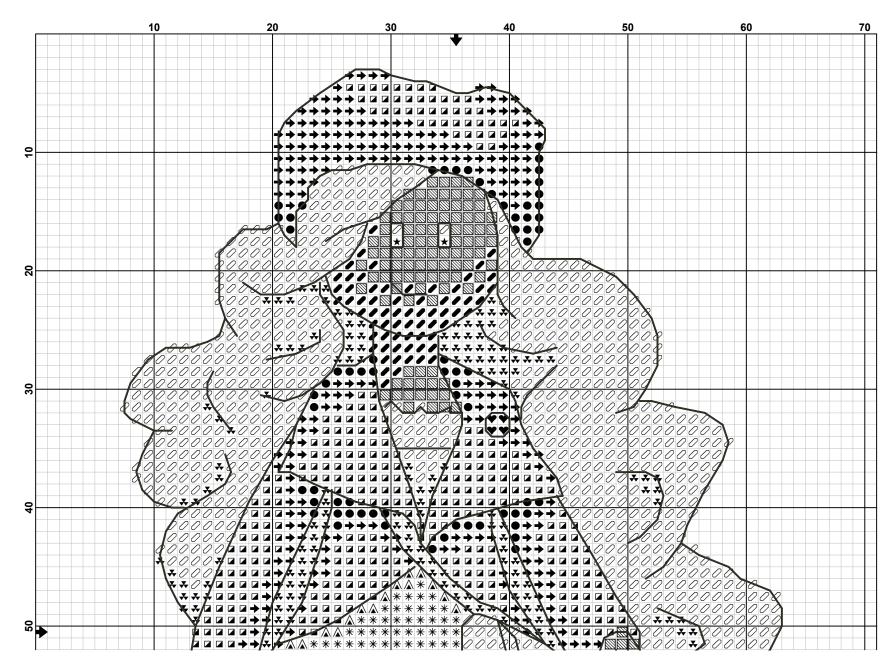

Page 1 Кукла Почтальон Julia Strekalova©

Page 2 Кукла Почтальон Julia Strekalova©

Page 3 Кукла Почтальон Julia Strekalova©

Pattern Name: Кукла Почтальон Designed By: Julia Strekalova©

Company: e-PATTERN
Copyright: Julia Strekalova© Fabric: Aida 14, White 58w X 94h Stitches

14 Count, 10.52w X 17.05h cm Size:

#### Floss Used for Full Stitches:

| Symbol      | Strands | Type | Number | Color                |
|-------------|---------|------|--------|----------------------|
| *           | 2       | DMC  | 310    | Black                |
| <b>♥</b>    | 2       | DMC  | 321    | Christmas Red        |
| $\triangle$ | 2       | DMC  | 597    | Turquoise            |
| $\Diamond$  | 2       | DMC  | 666    | Christmas Red-BRT    |
|             | 2       | DMC  | 754    | Peach-LT             |
| *           | 2       | DMC  | 762    | Pearl Gray-VY LT     |
| •           | 2       | DMC  | 803    | Baby Blue-UL VY DK   |
| <b>→</b>    | 2       | DMC  | 825    | Blue-DK              |
|             | 2       | DMC  | 826    | Blue-MD              |
|             | 2       | DMC  | 3771   | Terra Cotta-UL VY LT |
| *           | 2       | DMC  | 3811   | Turquoise-VY LT      |
| 0           | 2       | DMC  | B5200  | Snow White           |

## Floss Used for Half Stitches: Combal Chanda Toma Number Colon

| SAMPOT | Strands | туре | Number | COLOL |         |     |
|--------|---------|------|--------|-------|---------|-----|
| //     | 2       | DMC  | 762    | Pearl | Grav-WY | T.F |

|  |  | // | 2 | DMC | 762 | Pearl | Gray-VY | LT |  |
|--|--|----|---|-----|-----|-------|---------|----|--|
|--|--|----|---|-----|-----|-------|---------|----|--|

# Floss Used for Straight Stitches:

| Symbol | Strands | Type | Number | Color |
|--------|---------|------|--------|-------|
|        | 1       | DMC  | 310    | Black |