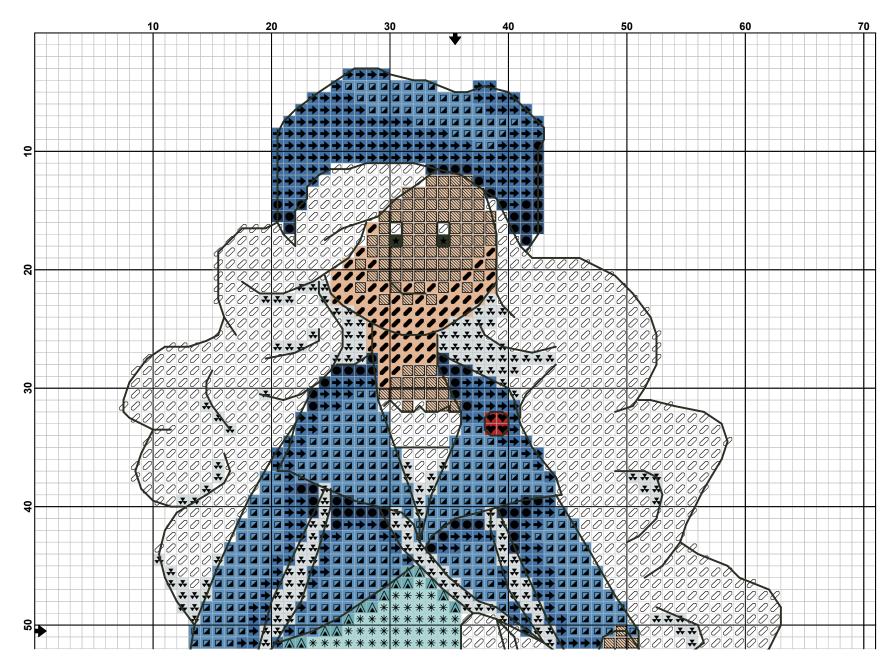

Page 1 Кукла Почтальон

Page 2 Кукла Почтальон Julia Strekalova©

Page 3 Кукла Почтальон Julia Strekalova©

Pattern Name: Кукла Почтальон Designed By: Julia Strekalova©

Company: e-PATTERN
Copyright: Julia Strekalova© Fabric: Aida 14, White

58w X 94h Stitches

14 Count, 10.52w X 17.05h cm Size:

# Floss Used for Full Stitches:

| Symbol     | Strands | Type | Number | Color                |
|------------|---------|------|--------|----------------------|
| *          | 2       | DMC  | 310    | Black                |
| ~          | 2       | DMC  | 321    | Christmas Red        |
|            | 2       | DMC  | 597    | Turquoise            |
| $\bigcirc$ | 2       | DMC  | 666    | Christmas Red-BRT    |
|            | 2       | DMC  | 754    | Peach-LT             |
| <b>-</b>   | 2       | DMC  | 762    | Pearl Gray-VY LT     |
|            | 2       | DMC  | 803    | Baby Blue-UL VY DK   |
| <b>→</b>   | 2       | DMC  | 825    | Blue-DK              |
|            | 2       | DMC  | 826    | Blue-MD              |
|            | 2       | DMC  | 3771   | Terra Cotta-UL VY LT |
| *          | 2       | DMC  | 3811   | Turquoise-VY LT      |
|            | 2       | DMC  | B5200  | Snow White           |

## Floss Used for Half Stitches: Cumbal Chanda Tuma Number Calan

| SAIIDOT | Strands | туре | Number | COLOL |            |
|---------|---------|------|--------|-------|------------|
| //      | 2       | DMC  | 762    | Pearl | Gray-VY LT |

# Floss Used for Straight Stitches:

| <br>Symbol | Strands | Type | Number | Color |
|------------|---------|------|--------|-------|
|            | 1       | DMC  | 310    | Black |