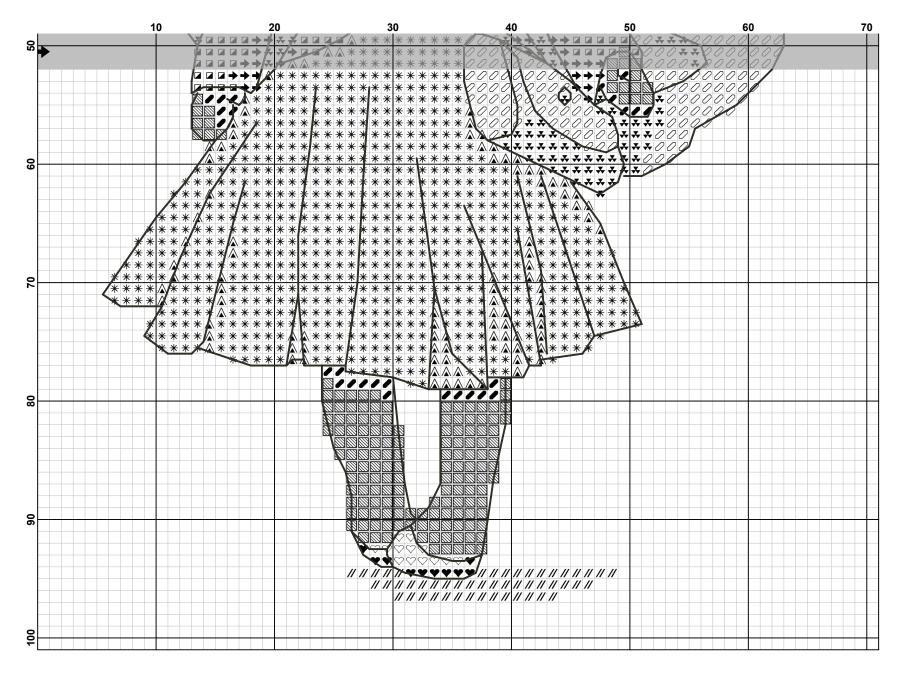

Page 1 Кукла Почтальон Julia Strekalova©

Page 2 Кукла Почтальон Julia Strekalova©

Page 3 Кукла Почтальон Julia Strekalova©

Pattern Name: Кукла Почтальон Designed By: Julia Strekalova©

Company: e-PATTERN
Copyright: Julia Strekalova© Fabric: Aida 14, White 58w X 94h Stitches

14 Count, 10.52w X 17.05h cm Size:

#### Floss Used for Full Stitches:

| Symbol      | Strands | Type | Number | Color                |
|-------------|---------|------|--------|----------------------|
| *           | 2       | DMC  | 310    | Black                |
| <b>♥</b>    | 2       | DMC  | 321    | Christmas Red        |
| $\triangle$ | 2       | DMC  | 597    | Turquoise            |
| $\Diamond$  | 2       | DMC  | 666    | Christmas Red-BRT    |
|             | 2       | DMC  | 754    | Peach-LT             |
| *           | 2       | DMC  | 762    | Pearl Gray-VY LT     |
| •           | 2       | DMC  | 803    | Baby Blue-UL VY DK   |
| <b>→</b>    | 2       | DMC  | 825    | Blue-DK              |
|             | 2       | DMC  | 826    | Blue-MD              |
|             | 2       | DMC  | 3771   | Terra Cotta-UL VY LT |
| *           | 2       | DMC  | 3811   | Turquoise-VY LT      |
| 0           | 2       | DMC  | B5200  | Snow White           |

## Floss Used for Half Stitches: Combal Chanda Toma Number Colon

| SAMPOT | Strands | туре | Number | COLOL |         |     |
|--------|---------|------|--------|-------|---------|-----|
| //     | 2       | DMC  | 762    | Pearl | Grav-WY | T.F |

|  |  | // | 2 | DMC | 762 | Pearl | Gray-VY | LT |  |
|--|--|----|---|-----|-----|-------|---------|----|--|
|--|--|----|---|-----|-----|-------|---------|----|--|

# Floss Used for Straight Stitches:

| Symbol | Strands | Type | Number | Color |
|--------|---------|------|--------|-------|
|        | 1       | DMC  | 310    | Black |