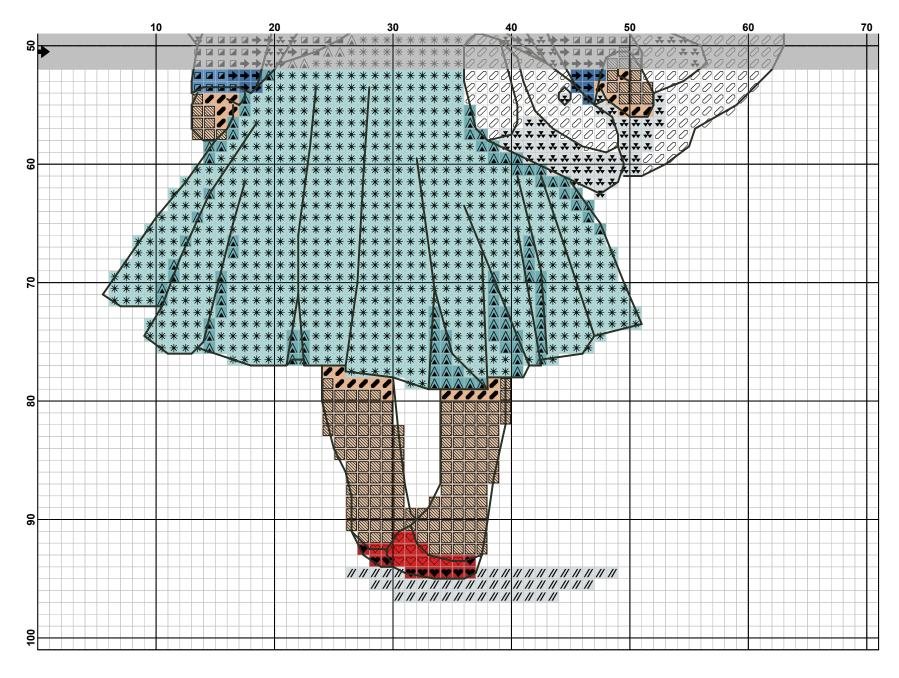

Page 1 Кукла Почтальон

Page 2 Кукла Почтальон Julia Strekalova©

Page 3 Кукла Почтальон Julia Strekalova©

Pattern Name: Кукла Почтальон Designed By: Julia Strekalova©

Company: e-PATTERN
Copyright: Julia Strekalova© Fabric: Aida 14, White

58w X 94h Stitches

14 Count, 10.52w X 17.05h cm Size:

# Floss Used for Full Stitches:

| Symbol     | Strands | Type | Number | Color                |
|------------|---------|------|--------|----------------------|
| *          | 2       | DMC  | 310    | Black                |
| ~          | 2       | DMC  | 321    | Christmas Red        |
|            | 2       | DMC  | 597    | Turquoise            |
| $\bigcirc$ | 2       | DMC  | 666    | Christmas Red-BRT    |
|            | 2       | DMC  | 754    | Peach-LT             |
| <b>-</b>   | 2       | DMC  | 762    | Pearl Gray-VY LT     |
|            | 2       | DMC  | 803    | Baby Blue-UL VY DK   |
| <b>→</b>   | 2       | DMC  | 825    | Blue-DK              |
|            | 2       | DMC  | 826    | Blue-MD              |
|            | 2       | DMC  | 3771   | Terra Cotta-UL VY LT |
| *          | 2       | DMC  | 3811   | Turquoise-VY LT      |
|            | 2       | DMC  | B5200  | Snow White           |

## Floss Used for Half Stitches: Cumbal Chanda Tuma Number Calan

| SAIIDOT | Strands | туре | Number | COLOL |            |
|---------|---------|------|--------|-------|------------|
| //      | 2       | DMC  | 762    | Pearl | Gray-VY LT |

# Floss Used for Straight Stitches:

| <br>Symbol | Strands | Type | Number | Color |
|------------|---------|------|--------|-------|
|            | 1       | DMC  | 310    | Black |